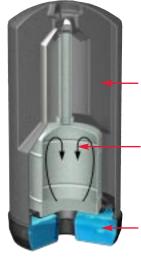

The cigarette butts are safely contained in a fire resistant, galvanized steel Ash Urn utilizing Cease-Fire® technology to automatically extinguish butts... no need to snuff them out. Exclusive water ballast provides 40 lbs. of stability – without sand or tie-downs. Rain protected dual-sided drop hole is sized to discourage unwanted trash. Elegant aluminum insert offers visual contrast and clear identification for cigarette butt use. Durable, long lasting polypropylene housing won't rust, dent or crack. Top self-locates into sturdy, impact resistant polyethylene base and is secured with hand-tightened screw. Top lifts off easily for maintenance.

Polypropylene housing won't rust, chip or dent

Fire safe galvanized steel Ash Urn captures thousands of butts and opens with easy twist-on, twist-off of the neck tube for easy emptying.

Exclusive water ballast system provides an additional 40 pounds of weight for optimum stability and deters theft.