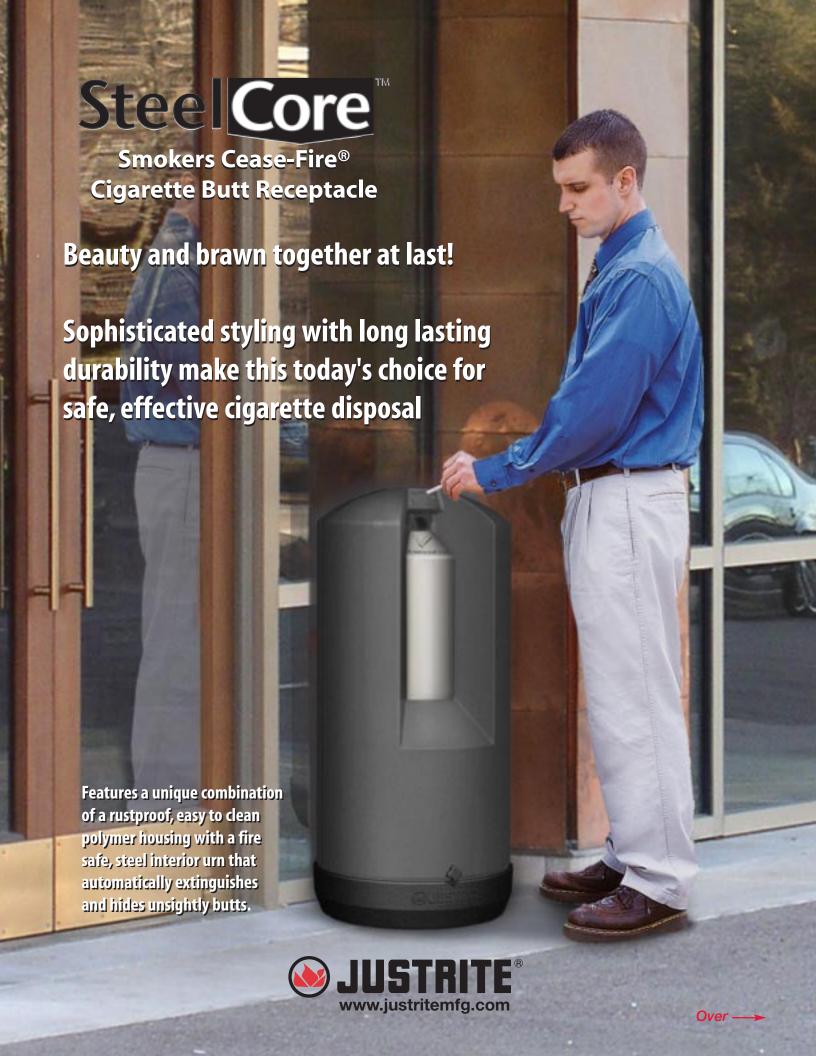

## **Cigarette Butt Receptacle**

Securely dispose of cigarette butts, with SteelCore™ Smokers Cease-Fire®! Polymer exterior and steel inner structure provides superior safety features and unmatched stability in an upscale housing. Handsome styling makes it ideal for entryways, break areas or anywhere people smoke outside of office buildings.

The cigarette butts are safely contained in a fire resistant, galvanized steel Ash Urn utilizing Cease-Fire® technology to automatically extinguish butts... no need to snuff them out. Exclusive water ballast provides 40 lbs. of stability – without sand or tie-downs. Rain protected dual-sided drop hole is sized to discourage unwanted trash. Elegant aluminum insert offers visual contrast and clear identification for cigarette butt use. Durable, long lasting polypropylene housing won't rust, dent or crack. Top self-locates into sturdy, impact resistant polyethylene base and is secured with hand-tightened screw. Top lifts off easily for maintenance.

Polypropylene housing won't rust, chip or dent

Fire safe galvanized steel Ash Urn captures thousands of butts and opens with easy twist-on, twist-off of the neck tube for easy emptying.

Exclusive water ballast system provides an additional 40 pounds of weight for optimum stability and deters theft.