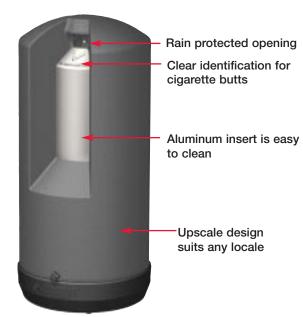

The cigarette butts are safely contained in a fire resistant, galvanized steel Ash Urn utilizing Cease-Fire® technology to automatically extinguish butts... no need to snuff them out. Exclusive water ballast provides 40 lbs. of stability – without sand or tie-downs. Rain protected dual-sided drop hole is sized to discourage unwanted trash. Elegant aluminum insert offers visual contrast and clear identification for cigarette butt use. Durable, long lasting polypropylene housing won't rust, dent or crack. Top self-locates into sturdy, impact resistant polyethylene base and is secured with hand-tightened screw. Top lifts off easily for maintenance.

Polypropylene housing won't rust, chip or dent

Fire safe galvanized steel Ash Urn captures thousands of butts and opens with easy twist-on, twist-off of the neck tube for easy emptying.

Exclusive water ballast system provides an additional 40 pounds of weight for optimum stability and deters theft.